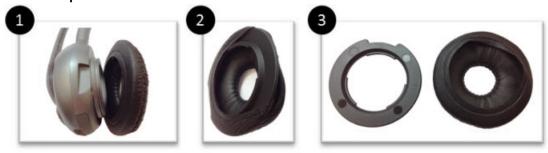

### How to Replace the Ear Cushions

- 1. Pull the ear cushion and clip away from the speaker.
- 2. Pull the ear cushion over the side of the clip.
- 3. Discard the ear cushion, but be sure to save the clip to reuse with your replacement cushion.