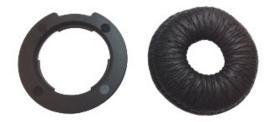

# There are two components to the SupraPlus Wireless ear cushion:

- · The clip, shown below on the left, fastens the cushion to the headset
- · The cushion, shown below on the right, slips over the clip